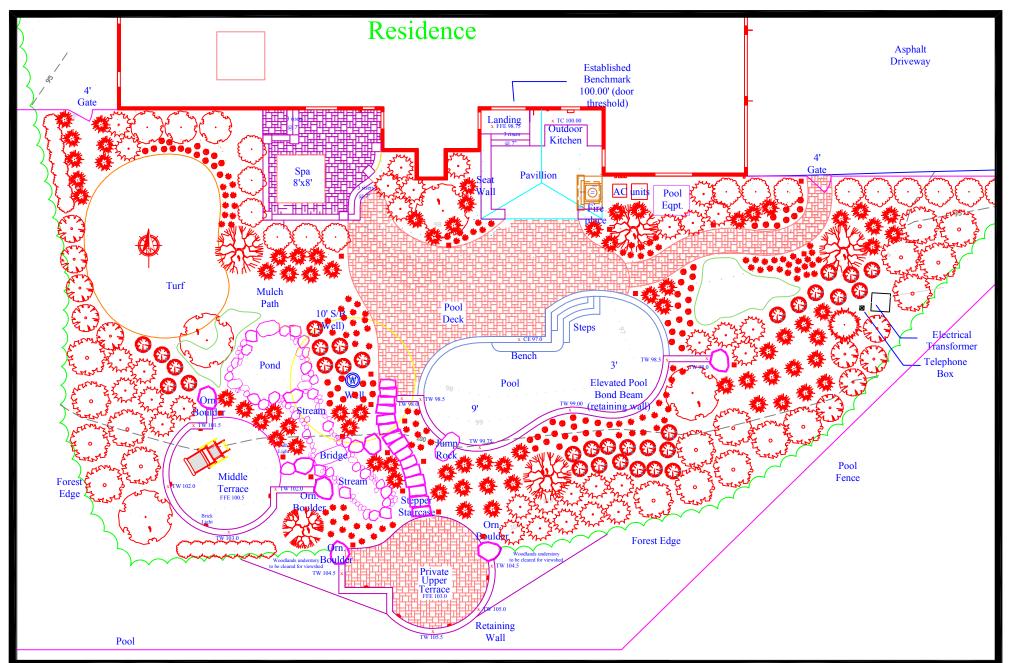

This drawing and the original landscape design, specifications and details depicted herein, as instruments of service are the sole and exclusive property of Estrada Design Build and no reproduction or use of this drawing and/or the said design, specifications and details depicted herein shall be made without the express written permission of Estrada Design Build.

Main Office: Estrada Design Build, PO Box 340, Odenton, MD 21113

 $Design\ Division:\ 240\text{-}417\text{-}9793\ \ Office\ /\ 410\text{-}288\text{-}3516\ Fax\ /\ jvld@comast.net}$ 

Build Division: 410-923-0233 Office / 410-923-0882 Fax / steve@estradadesignbuild.com



PROJECT:

DESIGNER: JV DATE: 10/31/08 Proj. No.: 60812 v.2 SCALE: 1/16" = 1'